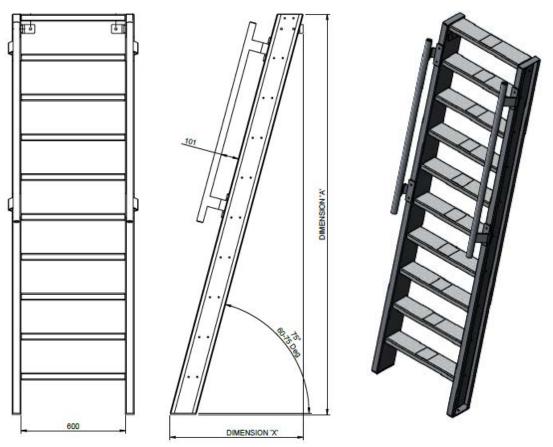

## **BL-COMPA: ALUMINIUM COMPANIONWAY UP TO 3M**

**Approval Drawing** 

BS5395: Part 3 & BS4211:2005 + A1 2008

## **Companionway Ladder Specifications**

• Stiles: 146 x 50mm x 3mm Pressed 'C' channel

• Treads: Aluminium folded chequerplate

• Stand off brackets: 50 x 10mm alluminium flat bar

· Fixings: Stainless steel A2 grade

· Finish: Mill finish aluminium

• Grabrail height: 100mm (nom)

• Tread width: 600mm

• Width over handrails: 600mm (nom)

Ladder angle: 75°

· Ladder to be fixed into floor and step off point

| Project Title:                                       | Additional Comments: |                                                                                                     |         |
|------------------------------------------------------|----------------------|-----------------------------------------------------------------------------------------------------|---------|
| Dimension 'A':                                       |                      |                                                                                                     |         |
| Dimension 'X' (max): Customer Name: Customer Number: |                      |                                                                                                     |         |
|                                                      |                      | Date:                                                                                               |         |
|                                                      |                      | I confirm the above information is correct and that our order shall be manufactured to these sizes: | Signed: |